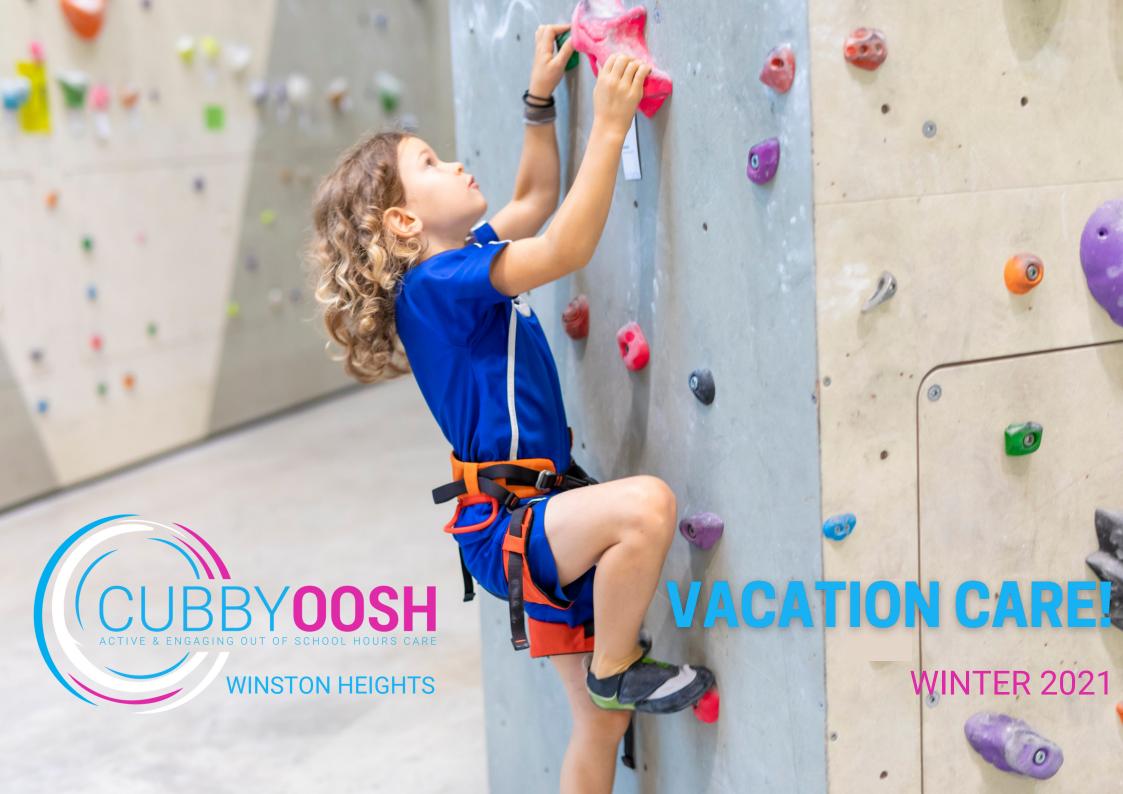

Permission Form

Plus Naidoc Week Celebrations!

**FRIDAY 9TH JULY** 

**Calling all Rock Climbers!** 

Base Zero Rock Climbing is an exciting mobile adventure activity, where being brave and challenging yourself is the aim of the game.